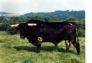

## TTT BERETTA

Date of Birth: 12/12/2016 Registration 1: CI307891

Sale Price:

TTT BERETTA

Breeder: TTT Longhorns Owner: Grijalva Cattle Co

Beretta is a gorgeous, painted face brindle with beautiful, correct conformation. Like her grand sire Concealed Weapon; she has rolling horns and striking signature color. She passes along her unique painted face to her progeny, plus length to the hip, deep chest and body and clean, underline, feet and udder. This gal is a producer. She's bred back to TTT Ferdinand for a fall 2025 calf. This sire brings Cowboy Chex body, great feet, udder,