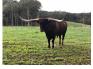

## TTT BERETTA

Date of Birth: 12/12/2016 Registration 1: CI307891

Sale Price:

TTT BERETTA

Breeder: TTT Longhorns Owner: Grijalva Cattle Co

Beretta is a gorgeous, painted face brindle with beautiful, correct conformation. Like her grand sire Concealed Weapon; she has rolling horns and striking signature color. She passes along her unique painted face to her progeny, plus length to the hip, deep chest and body and clean, underline, feet and udder. This gal is a producer. She's bred back to TTT Ferdinand for a fall 2025 calf. This sire brings Cowboy Chex body, great feet, udder,