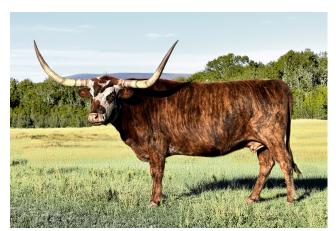

## TTT BERETTA

Date of Birth: 12/12/2016 Registration 1: CI307891

Sale Price:

TTT BERETTA

Breeder: TTT Longhorns Owner: Grijalva Cattle Co

Beretta is a gorgeous, painted face brindle with beautiful, correct conformation. Like her grand sire Concealed Weapon; she has rolling horns and striking signature color. She passes along her unique painted face to her progeny, plus length to the hip, deep chest and body and clean, underline, feet and udder. This gal is a producer. She's bred back to TTT Ferdinand for a fall 2025 calf. This sire brings Cowboy Chex body, great feet, udder,