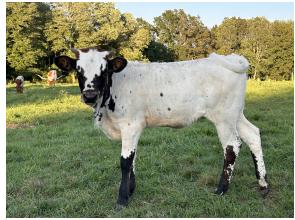

## GCC RIVER ROCK

how this sweet girl shapes out.

| Date of Birth | : |   |
|---------------|---|---|
| Registration  | 1 | : |
| Breeder:      |   |   |
| Owner:        |   |   |

TTT:

05/06/2024 Cl352220 Arletta & Jay Koehn Grijalva Cattle Co

This is a well put together heifer. Out of PCC Rim Rock and RD Tiger Lilly she brings some beautiful lineage together with size, maternal traits and body from her

dam's side Boomerang and Jamakizm and color and conformation from her sire's side, we are excited to see